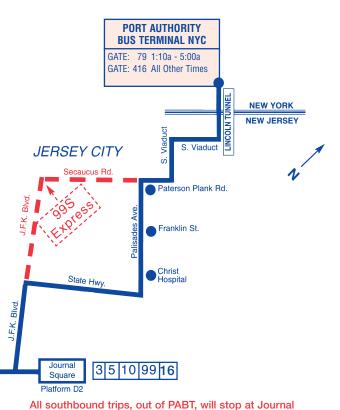

Trips times in blue will accept NYC fares only.

Trips in red will operate as the #10 with Destination Sign "To NYC PABT via JSQ"